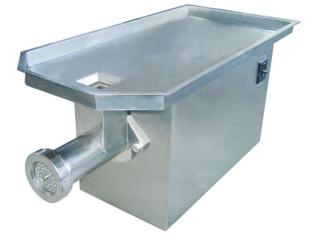

# SPEC SHEET Gelatin Pulverizer

**FS-100 MODEL** 

# INTRODUCTION

The Gelatin Pulverizer shatters and collects waste (or gelatin encapsulation waste) after pressing gelatin.

#### **ATTRIBUTES**

- recycle use cost-effectively
- cuts material up and shatter into small pieces thoroughly