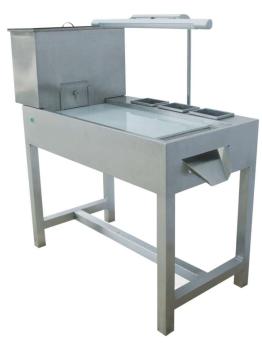

# **Inspection Table**

JYT-A MODEL

#### INTRODUCTION

This machine is the role of the drying complete softgel capsule for effective inspection and selection, to prevent the bubble shaped pill, pill and loading unqualified capsules mixed with the finished product.

### **ATTRIBUTES**

- Waste pill bucket for singling out unqualified capsules
- Lighting lamp for clear inspection

## **TECHNICAL PARAMETERS**

| Model        | JYT-A           |
|--------------|-----------------|
| Power Supply | 220V 60w        |
| Dimensions   | 1200×550×1200mm |
| Weight       | 65kg            |